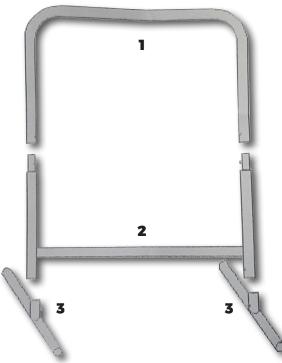

### DescriptionQuantity• Part #1 Upper Frame1 each• Part #2 Lower Frame1 each

- Part #3 Legs
- · Hardware Kit

Remove contents from box and use preassembled push-buttons on each side, attach upper frame (Part #1) to lower frame (Part #2).

NOTE: This step may take two persons to assemble.

Insert legs (Part #3) as shown, using push buttons.