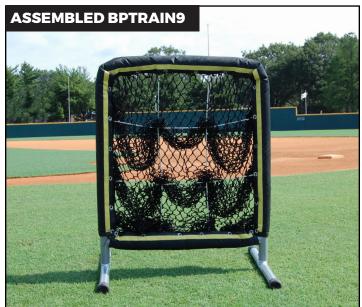

each• Part #2 Lower Frame1 each

- Part #3 Legs
- · Hardware Kit

### **HARDWARE KIT CONTENTS**

| Description                       | Quantity |
|-----------------------------------|----------|
| Twine                             | 1 each   |
| Padding with Yellow Target Border | 2 each   |
| 9-Hole Net                        | 1 each   |



Remove contents from box and use preassembled push-buttons on each side, attach upper frame (Part #1) to lower frame (Part #2).

NOTE: This step may take two persons to assemble.

Insert legs (Part #3) as shown, using push buttons.

STEP 3 Use twine (included in hardware kit) to lace padding to frame.

<u>NOTE:</u> Be sure yellow target border is facing front of target.

### STEP 4 YOU'RE ALL SET!

**NOTE:** Be sure to inspect net prior to each use.